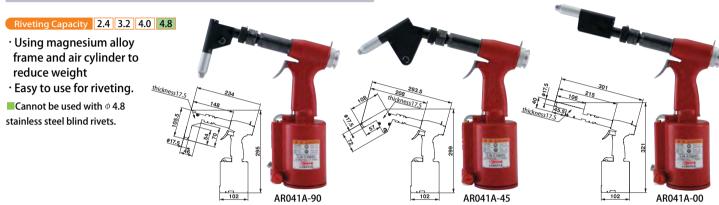

## AR041A-90 · AR041A-45 · AR041A-00

## AR2000A-90 · AR2000A-45 · AR2000A-00

| NOSE PIECE                                                                         | MODEL                                          | Riveting Capacity $\varphi$ mm |     |     |                  | n   | Traction Power | Stroke | Working<br>Air Pressure   | Air         | Weight | Jaws  |
|------------------------------------------------------------------------------------|------------------------------------------------|--------------------------------|-----|-----|------------------|-----|----------------|--------|---------------------------|-------------|--------|-------|
|                                                                                    | MODEL                                          | 2.4                            | 3.2 | 4.0 | 4.8              | 6.4 | N(kgf)         | mm     | MPa(kgf/cm <sup>2</sup> ) | Consumption | kġ     | 50005 |
| AR-041A-90<br>AR-041A-90<br>AR-041A-45<br>AR-041A-00<br>AR-2000A-90<br>AR-2000A-45 | AR-041A-90                                     | 0                              | 0   | 0   | $\triangle$      | —   | 8,000 (816)    | - 16.0 | 0.49~0.59<br>(5.0~6.0)    | 1.5 L/rivet | 1.55   | S     |
|                                                                                    | AR-041A-45                                     | 0                              | 0   | 0   | $\triangle$      |     |                |        |                           |             | 1.67   |       |
|                                                                                    | AR-041A-00                                     | 0                              | 0   | 0   | $\triangle$      |     |                |        |                           |             | 1.61   |       |
|                                                                                    | AR-2000A-90                                    | 0                              | 0   | 0   | $\bigtriangleup$ | -   | 8,024 (819)    |        |                           | 1.7         | 1.75   |       |
|                                                                                    | AR-2000A-45                                    | 0                              | 0   | 0   | $\triangle$      | —   |                |        |                           |             | 1.87   |       |
|                                                                                    | AR-2000A-00                                    | 0                              | 0   | 0   | Δ                |     |                |        |                           |             | 1.81   |       |
| AR-2000A-00                                                                        | *△ Cannot be used with stainless steel rivets. |                                |     |     |                  |     |                |        |                           |             |        |       |