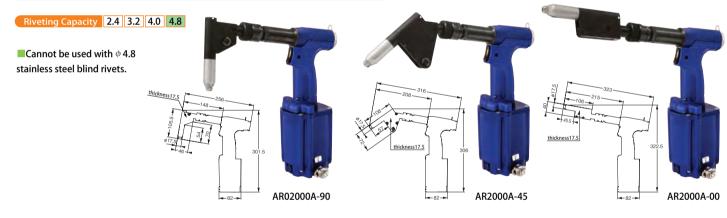

## AR2000A-90 · AR2000A-45 · AR2000A-00

| NOSE PIECE                                                                         | MODEL                                          | Riveting Capacity $\varphi$ mm |     |     |                  | n   | Traction Power | Stroke | Working<br>Air Pressure   | Air         | Weight | Jaws  |
|------------------------------------------------------------------------------------|------------------------------------------------|--------------------------------|-----|-----|------------------|-----|----------------|--------|---------------------------|-------------|--------|-------|
|                                                                                    | MODEL                                          | 2.4                            | 3.2 | 4.0 | 4.8              | 6.4 | N(kgf)         | mm     | MPa(kgf/cm <sup>2</sup> ) | Consumption | kġ     | 50005 |
| AR-041A-90<br>AR-041A-90<br>AR-041A-45<br>AR-041A-00<br>AR-2000A-90<br>AR-2000A-45 | AR-041A-90                                     | 0                              | 0   | 0   | $\triangle$      | —   | 8,000 (816)    | - 16.0 | 0.49~0.59<br>(5.0~6.0)    | 1.5 L/rivet | 1.55   | S     |
|                                                                                    | AR-041A-45                                     | 0                              | 0   | 0   | $\triangle$      |     |                |        |                           |             | 1.67   |       |
|                                                                                    | AR-041A-00                                     | 0                              | 0   | 0   | $\triangle$      |     |                |        |                           |             | 1.61   |       |
|                                                                                    | AR-2000A-90                                    | 0                              | 0   | 0   | $\bigtriangleup$ | -   | 8,024 (819)    |        |                           | 1.7         | 1.75   |       |
|                                                                                    | AR-2000A-45                                    | 0                              | 0   | 0   | $\triangle$      | —   |                |        |                           |             | 1.87   |       |
|                                                                                    | AR-2000A-00                                    | 0                              | 0   | 0   | Δ                |     |                |        |                           |             | 1.81   |       |
| AR-2000A-00                                                                        | *△ Cannot be used with stainless steel rivets. |                                |     |     |                  |     |                |        |                           |             |        |       |