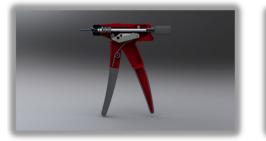

## **FireFly**®

Force and Intelligence for setting Blind Rivet Nuts

## FireFly- Smart handling

- Fully single-handed operation.
- Unique ratchet mechanism reducing setting effort by 40%
- Exchange of nosepiece, threaded mandrel and stroke adjustment without any tool
- Allows simple setting of blind rivet nuts of different sizes