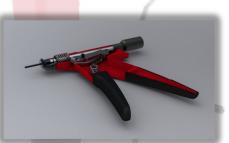

## FireFly- Smart handling

- Fully single-handed operation.
- Unique ratchet mechanism reducing setting effort by 40%
- Exchange of nosepiece, threaded mandrel and stroke adjustment without any tool
- Allows simple setting of blind rivet nuts of different sizes

## **FireFly – Technical Characteristics**

Total stroke: 9 mm (0,35") Single action stroke: 1,8 mm (0,07") Weight: 750 g (1,65 lbs)

\* Now available in a cardboard box equipped with a nosepiece, threaded mandrel and operating instructions