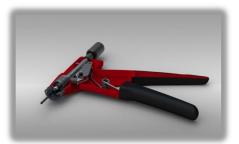

## FireFly- Smart handling

- Fully single-handed operation.
- Unique ratchet mechanism reducing setting effort by 40%
- Exchange of nosepiece, threaded mandrel and stroke adjustment without any tool
- Allows simple setting of blind rivet nuts of different sizes

## **FireFly – Technical Characteristics**

Total stroke: 9 mm (0,35") Single action stroke: 1,8 mm (0,07") Weight: 750 g (1,65 lbs)

\* Now available in a cardboard box equipped with a nosepiece, threaded mandrel and operating instructions